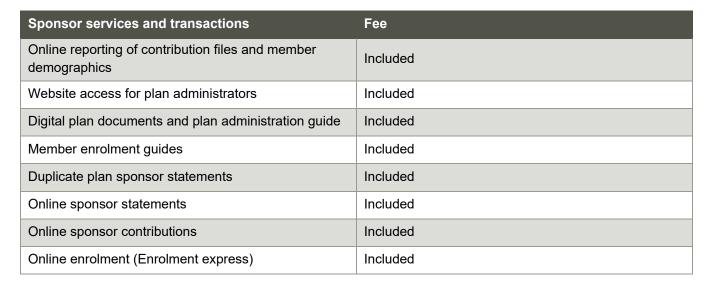

|

\*Fee only applies if a free, online version is available.

\*\*Fee may not apply in all provinces.

\*\*\*There is no charge to transfer a plan into another group retirement and savings plan at Canada Life or where prohibited by law.

| Plan termination or transfer       | Fee                                           |
|------------------------------------|-----------------------------------------------|
| Termination of RRSP, DPSP, or TFSA | \$100 per plan, plus \$10 per member per plan |

### Investment options and fees



| Other services                      | Fee               |
|-------------------------------------|-------------------|
| Annual member administration charge | No additional fee |
| Annual policy change                | No additional fee |
| DPSP trustee fee (if applicable)    | No additional fee |

### Settlement of guaranteed investment options redeemed prior to maturity

| Reason for redemption                               | Settlement option valuation                         |
|-----------------------------------------------------|-----------------------------------------------------|
| Retirement or death of member                       | Book value                                          |
| Termination of contract or the plan by plan sponsor | Lesser of book value and market val