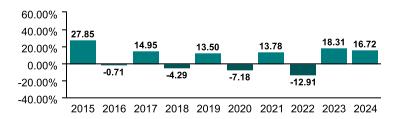

### Year-by-year returns (%)

This chart shows how the fund has performed in each of the past 10 years. In the past 10 years, the fund was up in value 6 years and down in value 4 years.