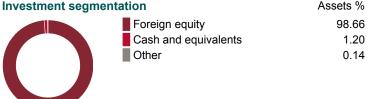

### What does the fund invest in?

This segregated fund invests primarily in companies located or active in Europe.

| Top 10 investments                                                                                                                                                                                                                                                                                                                                                                                                                                                                                                                                                                                                                                                                                                                                                                                                                                                                                                                                                                                                                                                                                                                                                                                                                                                                                                                                                                                                                                                                                                                                                                                                                                                                                                                                                                                                                                                                                                                                                                                                                                                                                                             | Assets % |
|--------------------------------------------------------------------------------------------------------------------------------------------------------------------------------------------------------------------------------------------------------------------------------------------------------------------------------------------------------------------------------------------------------------------------------------------------------------------------------------------------------------------------------------------------------------------------------------------------------------------------------------------------------------------------------------------------------------------------------------------------------------------------------------------------------------------------------------------------------------------------------------------------------------------------------------------------------------------------------------------------------------------------------------------------------------------------------------------------------------------------------------------------------------------------------------------------------------------------------------------------------------------------------------------------------------------------------------------------------------------------------------------------------------------------------------------------------------------------------------------------------------------------------------------------------------------------------------------------------------------------------------------------------------------------------------------------------------------------------------------------------------------------------------------------------------------------------------------------------------------------------------------------------------------------------------------------------------------------------------------------------------------------------------------------------------------------------------------------------------------------------|----------|
| DCC plc Ordinary Shares                                                                                                                                                                                                                                                                                                                                                                                                                                                                                                                                                                                                                                                                                                                                                                                                                                                                                                                                                                                                                                                                                                                                                                                                                                                                                                                                                                                                                                                                                                                                                                                                                                                                                                                                                                                                                                                                                                                                                                                                                                                                                                        | 5.98     |
| Booking Holdings Inc.                                                                                                                                                                                                                                                                                                                                                                                                                                                                                                                                                                                                                                                                                                                                                                                                                                                                                                                                                                                                                                                                                                                                                                                                                                                                                                                                                                                                                                                                                                                                                                                                                                                                                                                                                                                                                                                                                                                                                                                                                                                                                                          | 5.87     |
| CRH PLC Shs                                                                                                                                                                                                                                                                                                                                                                                                                                                                                                                                                                                                                                                                                                                                                                                                                                                                                                                                                                                                                                                                                                                                                                                                                                                                                                                                                                                                                                                                                                                                                                                                                                                                                                                                                                                                                                                                                                                                                                                                                                                                                                                    | 5.82     |
| Sanofi Ord                                                                                                                                                                                                                                                                                                                                                                                                                                                                                                                                                                                                                                                                                                                                                                                                                                                                                                                                                                                                                                                                                                                                                                                                                                                                                                                                                                                                                                                                                                                                                                                                                                                                                                                                                                                                                                                                                                                                                                                                                                                                                                                     | 4.80     |
| EssilorLuxottica Shs                                                                                                                                                                                                                                                                                                                                                                                                                                                                                                                                                                                                                                                                                                                                                                                                                                                                                                                                                                                                                                                                                                                                                                                                                                                                                                                                                                                                                                                                                                                                                                                                                                                                                                                                                                                                                                                                                                                                                                                                                                                                                                           | 4.56     |
| Novartis AG Namen Akt                                                                                                                                                                                                                                                                                                                                                                                                                                                                                                                                                                                                                                                                                                                                                                                                                                                                                                                                                                                                                                                                                                                                                                                                                                                                                                                                                                                                                                                                                                                                                                                                                                                                                                                                                                                                                                                                                                                                                                                                                                                                                                          | 4.54     |
| Adidas AG Adidas Agnamens Aktien O N                                                                                                                                                                                                                                                                                                                                                                                                                                                                                                                                                                                                                                                                                                                                                                                                                                                                                                                                                                                                                                                                                                                                                                                                                                                                                                                                                                                                                                                                                                                                                                                                                                                                                                                                                                                                                                                                                                                                                                                                                                                                                           | 4.04     |
| Deutsche Boerse AG Deutsche Borse Agnamens Aktien O N                                                                                                                                                                                                                                                                                                                                                                                                                                                                                                                                                                                                                                                                                                                                                                                                                                                                                                                                                                                                                                                                                                                                                                                                                                                                                                                                                                                                                                                                                                                                                                                                                                                                                                                                                                                                                                                                                                                                                                                                                                                                          | 3.88     |
| Ericsson (Telefonaktiebolaget L.M.)-B -                                                                                                                                                                                                                                                                                                                                                                                                                                                                                                                                                                                                                                                                                                                                                                                                                                                                                                                                                                                                                                                                                                                                                                                                                                                                                                                                                                                                                                                                                                                                                                                                                                                                                                                                                                                                                                                                                                                                                                                                                                                                                        | 3.81     |
| Alcon Inc. ADR Act Nom                                                                                                                                                                                                                                                                                                                                                                                                                                                                                                                                                                                                                                                                                                                                                                                                                                                                                                                                                                                                                                                                                                                                                                                                                                                                                                                                                                                                                                                                                                                                                                                                                                                                                                                                                                                                                                                                                                                                                                                                                                                                                                         | 3.80     |
| Total                                                                                                                                                                                                                                                                                                                                                                                                                                                                                                                                                                                                                                                                                                                                                                                                                                                                                                                                                                                                                                                                                                                                                                                                                                                                                                                                                                                                                                                                                                                                                                                                                                                                                                                                                                                                                                                                                                                                                                                                                                                                                                                          | 47.10    |
| Total investments:                                                                                                                                                                                                                                                                                                                                                                                                                                                                                                                                                                                                                                                                                                                                                                                                                                                                                                                                                                                                                                                                                                                                                                                                                                                                                                                                                                                                                                                                                                                                                                                                                                                                                                                                                                                                                                                                                                                                                                                                                                                                                                             | 31       |
| The standard of the standard o | A 1 - 0/ |