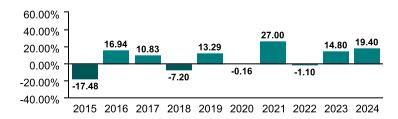

#### Average return

A person who invested \$1,000 in the fund on December 31, 2014 would have \$1,932.93 on December 31, 2024. This works out to an average of 6.81% a year.

#### Year-by-year returns (%)

This chart shows how the fund has performed in each of the past 10 years. In the past 10 years, the fund was up in value 6 years and down in value 4 years.